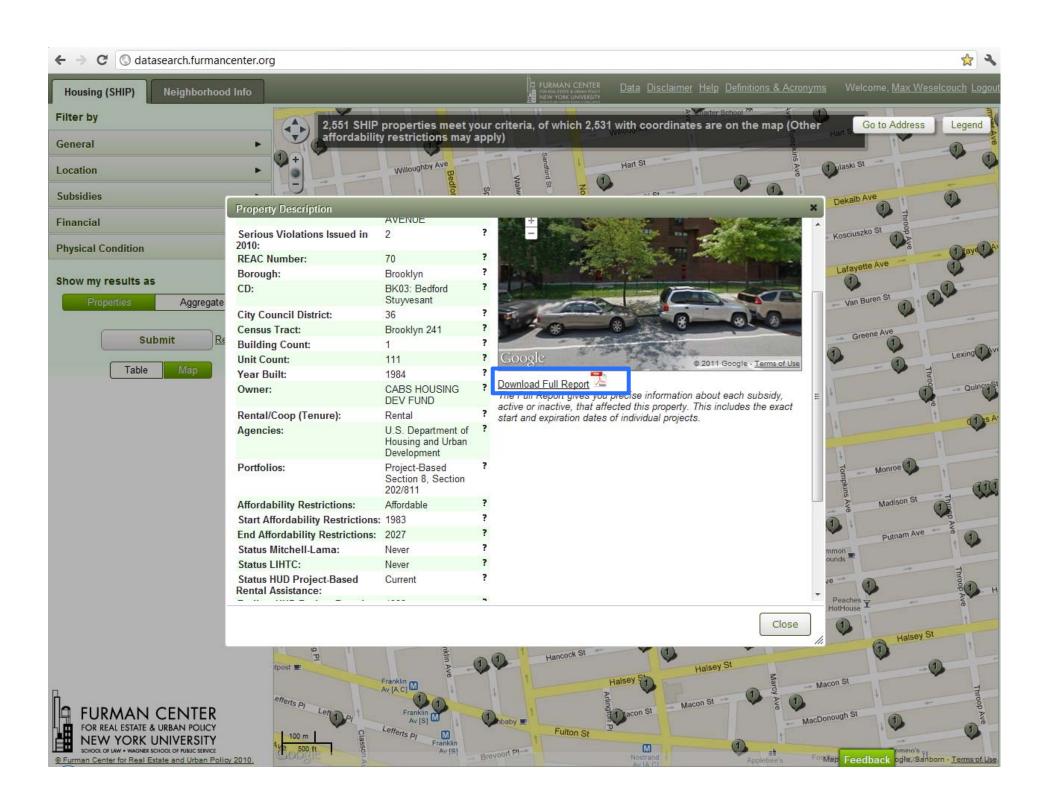

ed: Posted: 12:00 AM, May 9, 2006

# Publicly Available



# Multiple agencies

### **HUD.GOV**

U.S. Department of Housing and Urban Development

# Homes & Community Renewal Partnering to Improve and Preserve Our Homes and Communities

Partnering to Improve and Preserve Our Homes and Communities

Andrew M. Cuomo, Governor Darryl C. Towns, Commissioner/CEO







# Multiple subsidy programs



# Same Property: Different Names

### Project 1

Canaan House

Canaan Houses Residential Project

Milbank Frawley, Site 1

### **Project 2**

170 South Portland Avenue

**Atlantic Terminal 1** 

First Atlantic Terminal

# The SHIP! Subsidized Housing Information Project



# A range of users

- Researchers
- Government Agencies
- Non-profits
- Community Groups
- Tenants and Tenant Advocates



















# Thank you!

Max Weselcouch

212-998-6110

max.weselcouch@nyu.edu

http://datasearch.furmancenter.org/