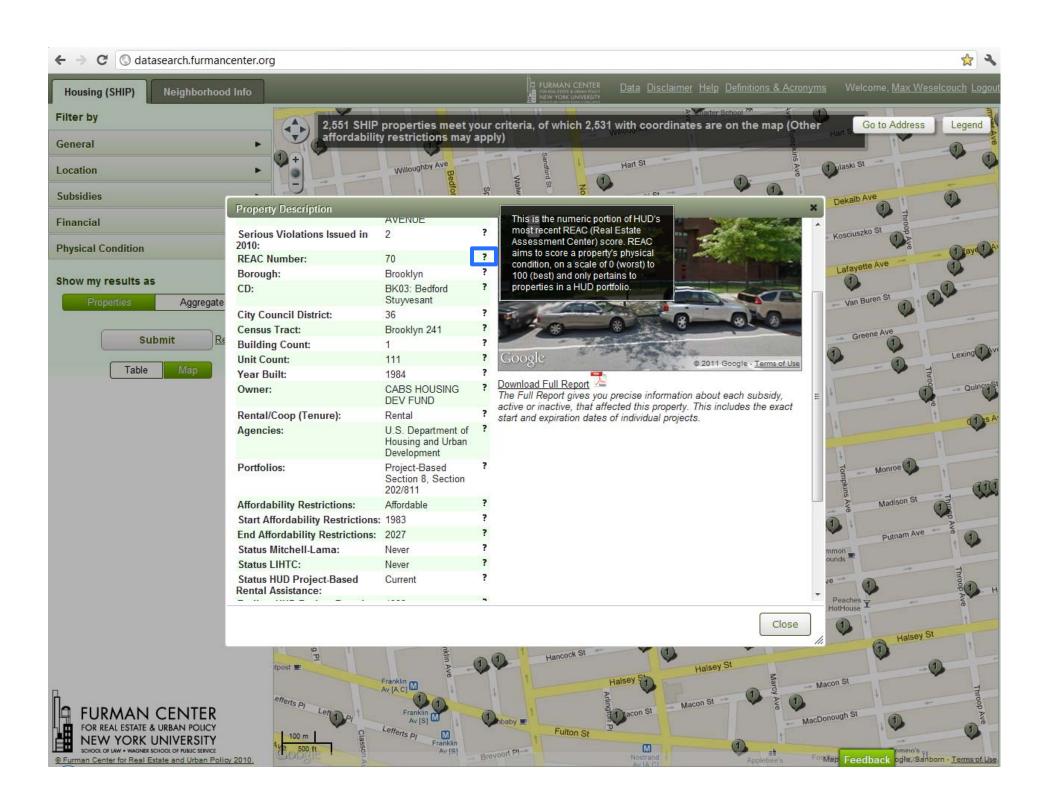

ated: Posted: 12:00 AM, May 9, 2006

# Publicly Available



# Multiple agencies

### **HUD.GOV**

U.S. Department of Housing and Urban Development

# Homes & Community Renewal Partnering to Improve and Preserve Our Homes and Communities

Partnering to Improve and Preserve Our Homes and Communities

Andrew M. Cuomo, Governor Darryl C. Towns, Commissioner/CEO







# Multiple subsidy programs



# Same Property: Different Names

### Project 1

Canaan House

Canaan Houses Residential Project

Milbank Frawley, Site 1

### **Project 2**

170 South Portland Avenue

**Atlantic Terminal 1** 

First Atlantic Terminal

# The SHIP! Subsidized Housing Information Project



# A range of users

- Researchers
- Government Agencies
- Non-profits
- Community Groups
- Tenants and Tenant Advocates



















# Thank you!

Max Weselcouch

212-998-6110

max.weselcouch@nyu.edu

http://datasearch.furmancenter.org/