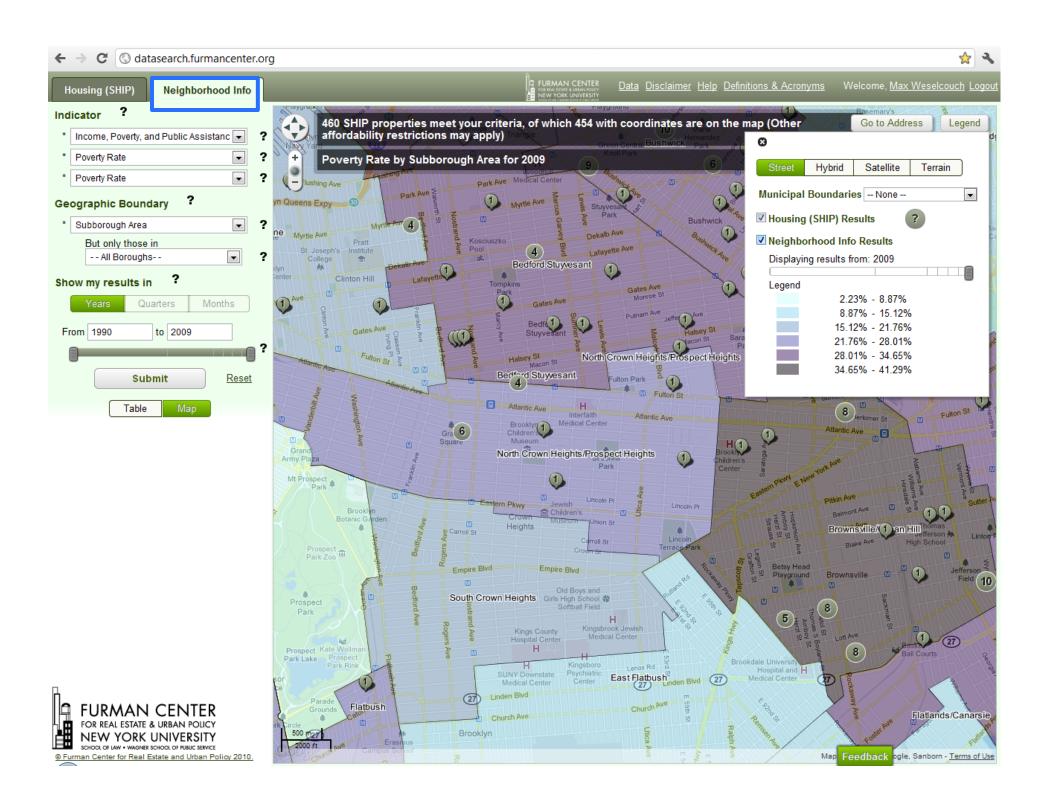

# A range of users

- Researchers
- Government Agencies
- Non-profits
- Community Groups
- Tenants and Tenant Advocates