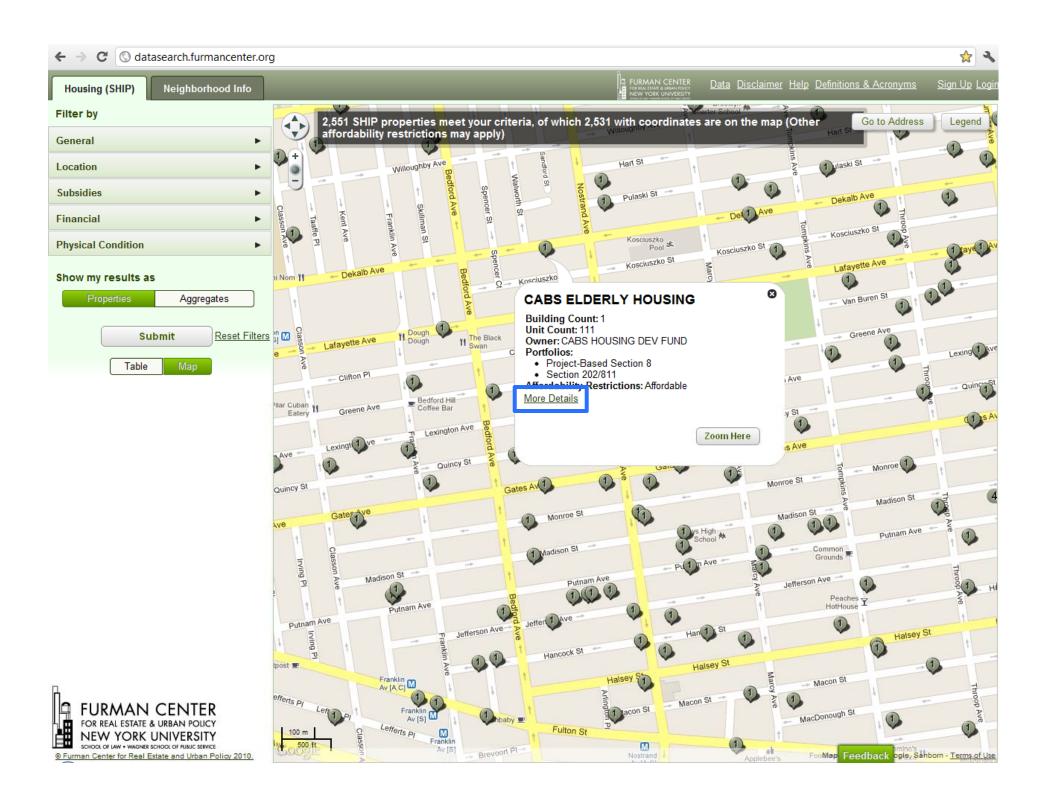

Updated: Posted: 12:00 AM, May 9, 2006

# Publicly Available



# Multiple agencies

### **HUD.GOV**

U.S. Department of Housing and Urban Development

# Homes & Community Renewal Partnering to Improve and Preserve Our Homes and Communities

Partnering to Improve and Preserve Our Homes and Communities

Andrew M. Cuomo, Governor Darryl C. Towns, Commissioner/CEO







# Multiple subsidy programs



# Same Property: Different Names

### Project 1

Canaan House

Canaan Houses Residential Project

Milbank Frawley, Site 1

### **Project 2**

170 South Portland Avenue

**Atlantic Terminal 1** 

First Atlantic Terminal

# The SHIP! Subsidized Housing Information Project



# A range of users

- Researchers
- Government Agencies
- Non-profits
- Community Groups
- Tenants and Tenant Advocates



















# Thank you!

Max Weselcouch

212-998-6110

max.weselcouch@nyu.edu

http://datasearch.furmancenter.org/