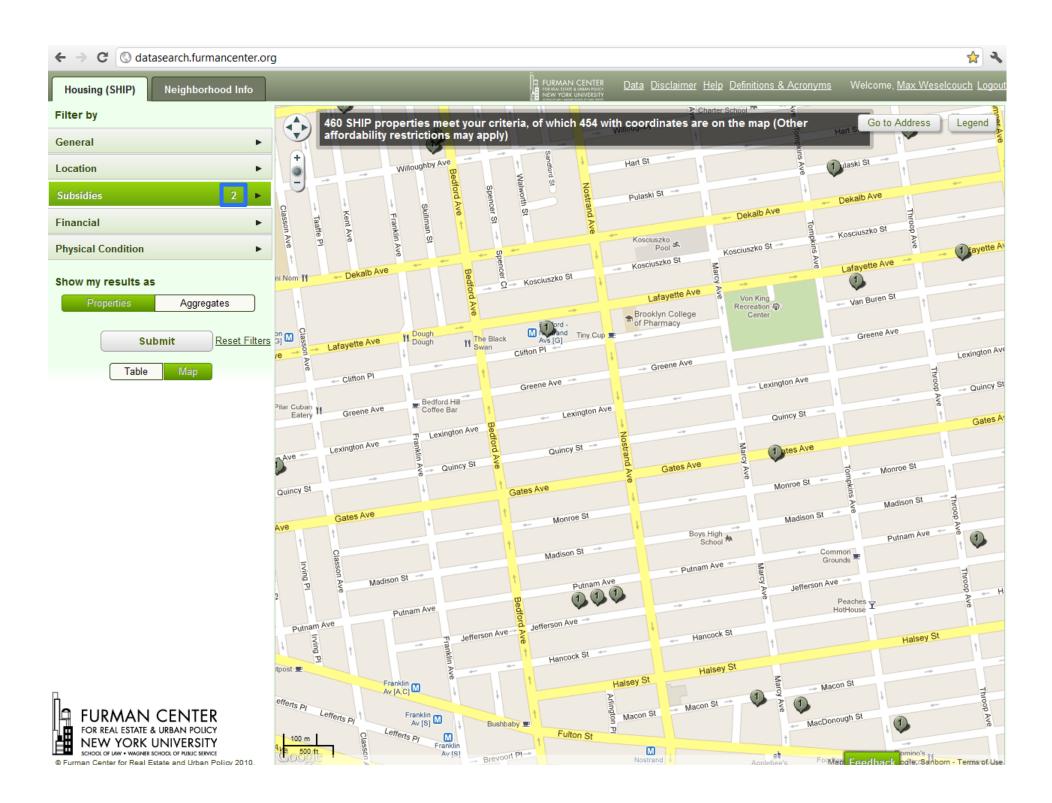

Posted: 12:00 AM, May 9, 2006

# Publicly Available



# Multiple agencies

### **HUD.GOV**

U.S. Department of Housing and Urban Development

# Homes & Community Renewal Partnering to Improve and Preserve Our Homes and Communities

Partnering to Improve and Preserve Our Homes and Communities

Andrew M. Cuomo, Governor Darryl C. Towns, Commissioner/CEO







# Multiple subsidy programs



# Same Property: Different Names

### Project 1

Canaan House

Canaan Houses Residential Project

Milbank Frawley, Site 1

### **Project 2**

170 South Portland Avenue

**Atlantic Terminal 1** 

First Atlantic Terminal

# The SHIP! Subsidized Housing Information Project



# A range of users

- Researchers
- Government Agencies
- Non-profits
- Community Groups
- Tenants and Tenant Advocates



















# Thank you!

Max Weselcouch

212-998-6110

max.weselcouch@nyu.edu

http://datasearch.furmancenter.org/