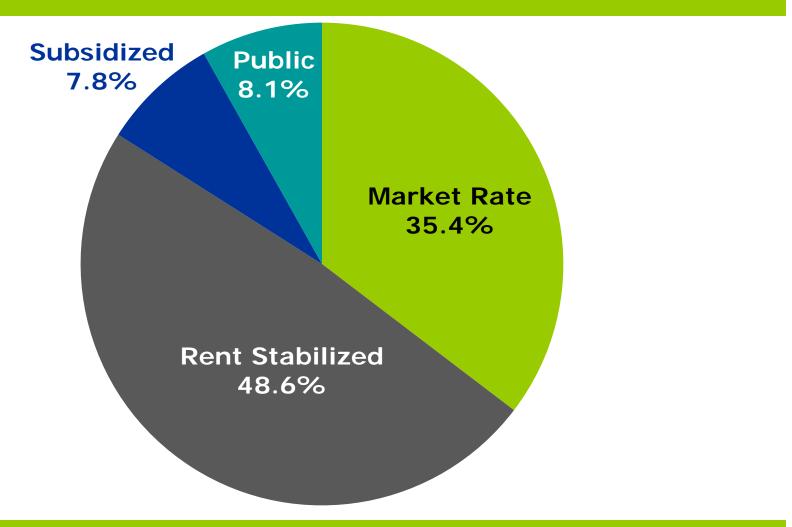

### All Aboard!

A Look at New York City's Subsidized Housing Information Project (SHIP)

Max Weselcouch March 1, 2011

### Rental Housing in New York City



## Subsidized Housing in New York City

- National Programs
  - HUD Insurance
  - HUD Project Based Rental Assistance
  - LIHTC
- State Programs
  - Mitchell-Lama
- City Programs
  - Article 8A
  - Inclusionary Zoning



### Problem: When do Subsidies Expire?



Reeling over rents Subsidized tenants face market-rate rise

BY BILL EGBERT DAILY NEWS STAFF WRITER

Sunday, May 23, 2004



Group Fears Lower Rents Will Expire, Cutting Gains

By CARA BUCKLEY Published: May 6, 2010



#### RENT HIKE FURY - TENANTS IN FOR A \$HOCK; OUTRAGE AT RENT-HIKE

David Seifman Last Updated: Posted: 12:00 AM, May 9, 2006

# Publicly Available



# Multiple agencies

### **HUD.GOV**

U.S. Department of Housing and Urban Development

# Homes & Community Renewal Partnering to Improve and Preserve Our Homes and