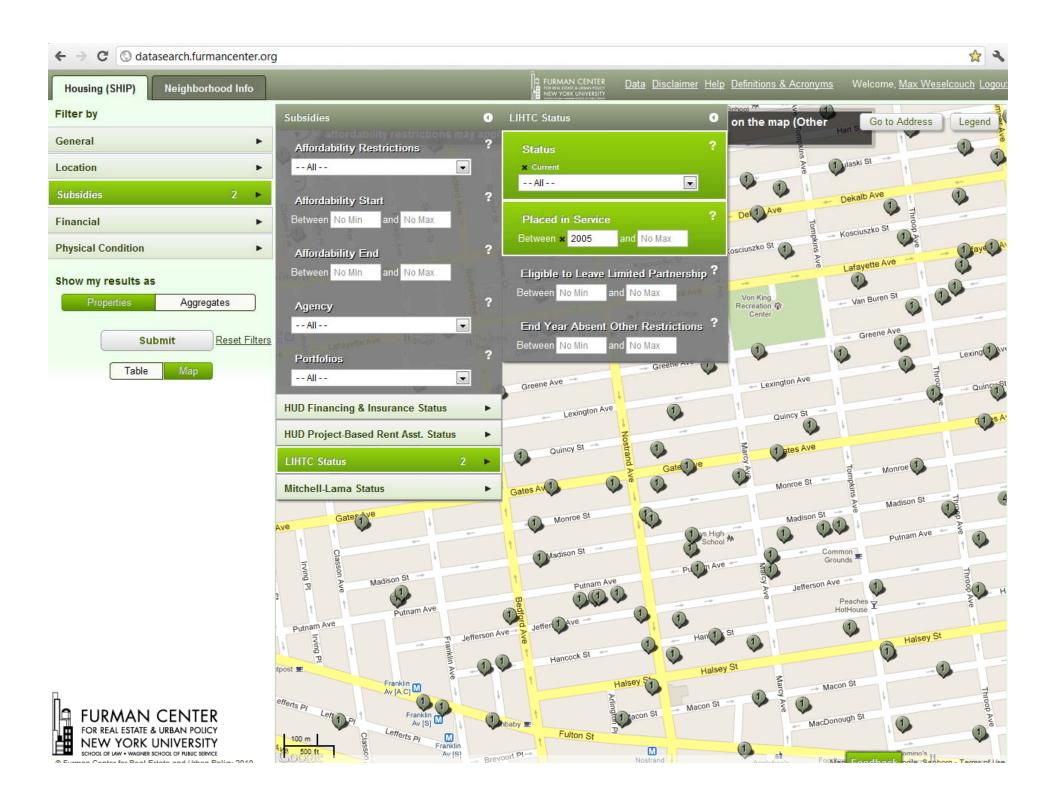

: Posted: 12:00 AM, May 9, 2006

# Publicly Available



# Multiple agencies

### **HUD.GOV**

U.S. Department of Housing and Urban Development

# Homes & Community Renewal Partnering to Improve and Preserve Our Homes and Communities

Partnering to Improve and Preserve Our Homes and Communities

Andrew M. Cuomo, Governor Darryl C. Towns, Commissioner/CEO







# Multiple subsidy programs



# Same Property: Different Names

### Project 1

Canaan House

Canaan Houses Residential Project

Milbank Frawley, Site 1

### **Project 2**

170 South Portland Avenue

**Atlantic Terminal 1** 

First Atlantic Terminal

# The SHIP! Subsidized Housing Information Project



# A range of users

- Researchers
- Government Agencies
- Non-profits
- Community Groups
- Tenants and Tenant Advocates



















# Thank you!

Max Weselcouch

212-998-6110

max.weselcouch@nyu.edu

http://datasearch.furmancenter.org/