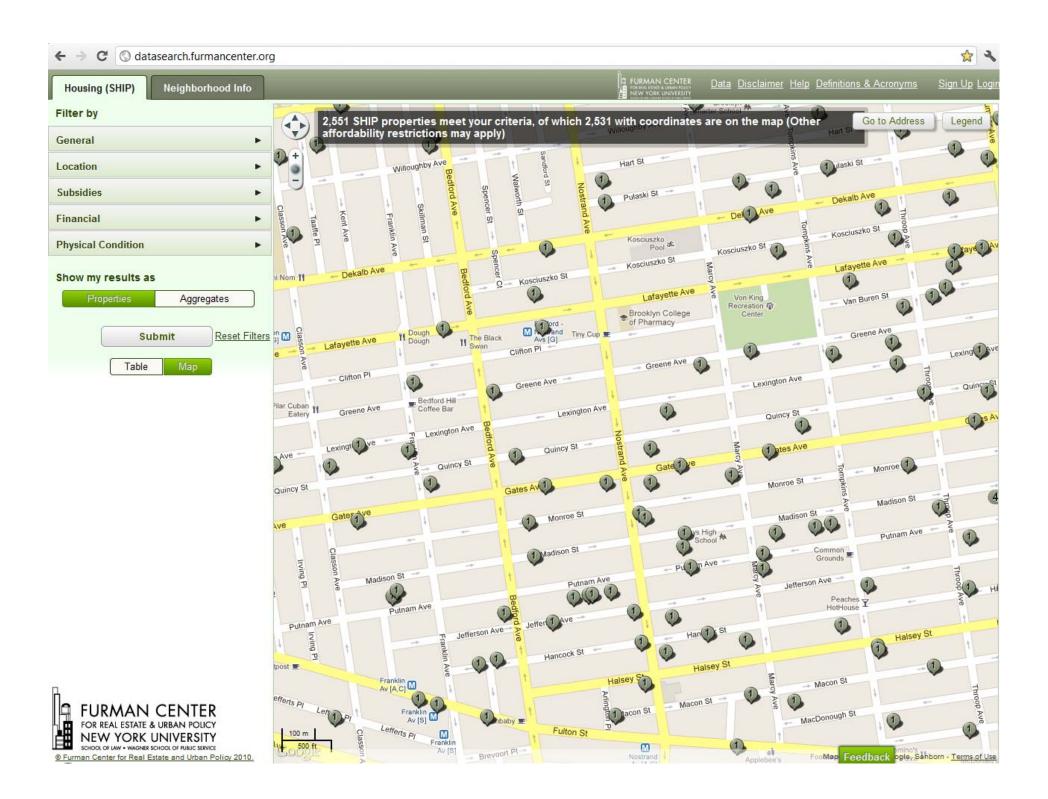

st Updated: Posted: 12:00 AM, May 9, 2006

# Publicly Available



# Multiple agencies

### **HUD.GOV**

U.S. Department of Housing and Urban Development

# Homes & Community Renewal Partnering to Improve and Preserve Our Homes and Communities

Partnering to Improve and Preserve Our Homes and Communities

Andrew M. Cuomo, Governor Darryl C. Towns, Commissioner/CEO







# Multiple subsidy programs



# Same Property: Different Names

### Project 1

Canaan House

Canaan Houses Residential Project

Milbank Frawley, Site 1

### **Project 2**

170 South Portland Avenue

**Atlantic Terminal 1** 

First Atlantic Terminal

# The SHIP! Subsidized Housing Information Project



# A range of users

- Researchers
- Government Agencies
- Non-profits
- Community Groups
- Tenants and Tenant Advocates



















# Thank you!

Max Weselcouch

212-998-6110

max.weselcouch@nyu.edu

http://datasearch.furmancenter.org/