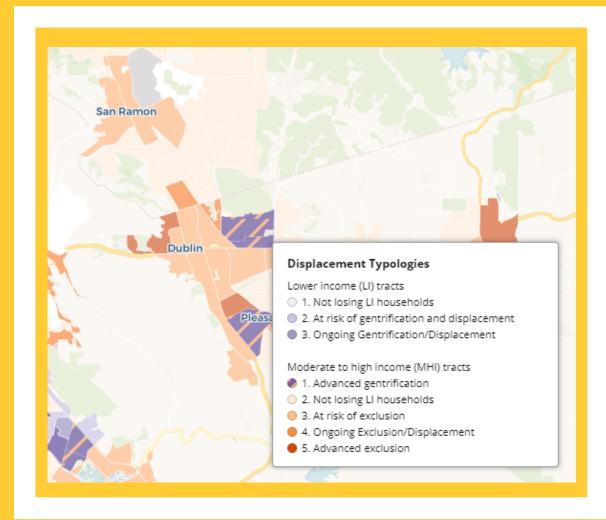

### **Anti-Displacement Mapping Efforts**

- Aiming to create a state-wide dashboard/mapping application that shows gentrification susceptibility/displacement risk
- Methodology will be inspired by the existing work of organizations like ANHD, Anti-Eviction Mapping Project, and the Urban Displacement Project

#### ANHD DAP Map

Urban displacement Project, Displacement Typologies

Hennepin County Eviction Dashboard