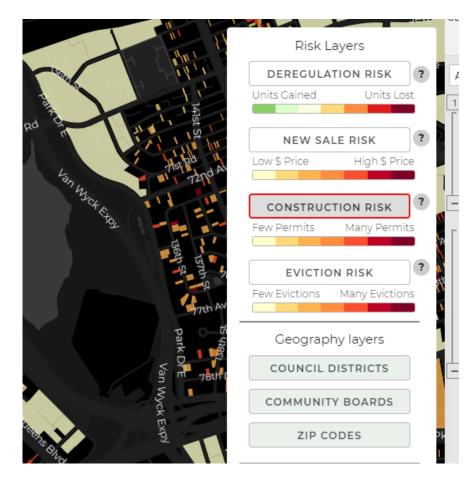

## WHITTIER ALLIANCE

Opportunity/Risk Analysis of NOAH in Whittier

- Will use GIS analysis and qualitative methods to better understand the current landscape of Whittier's NOAH stock and identify individual properties that may be vulnerable to sale.
- Maps will provide the fact basis for a strategic effort to connect with owners on "creative approaches to extend affordability and combat displacement"
- Displacement susceptibility maps will serve as pilot for state-wide effort

#### WHITTIER NEIGHBORHOOD: NOAH Buildings & New Residential Construction, 2010-2018