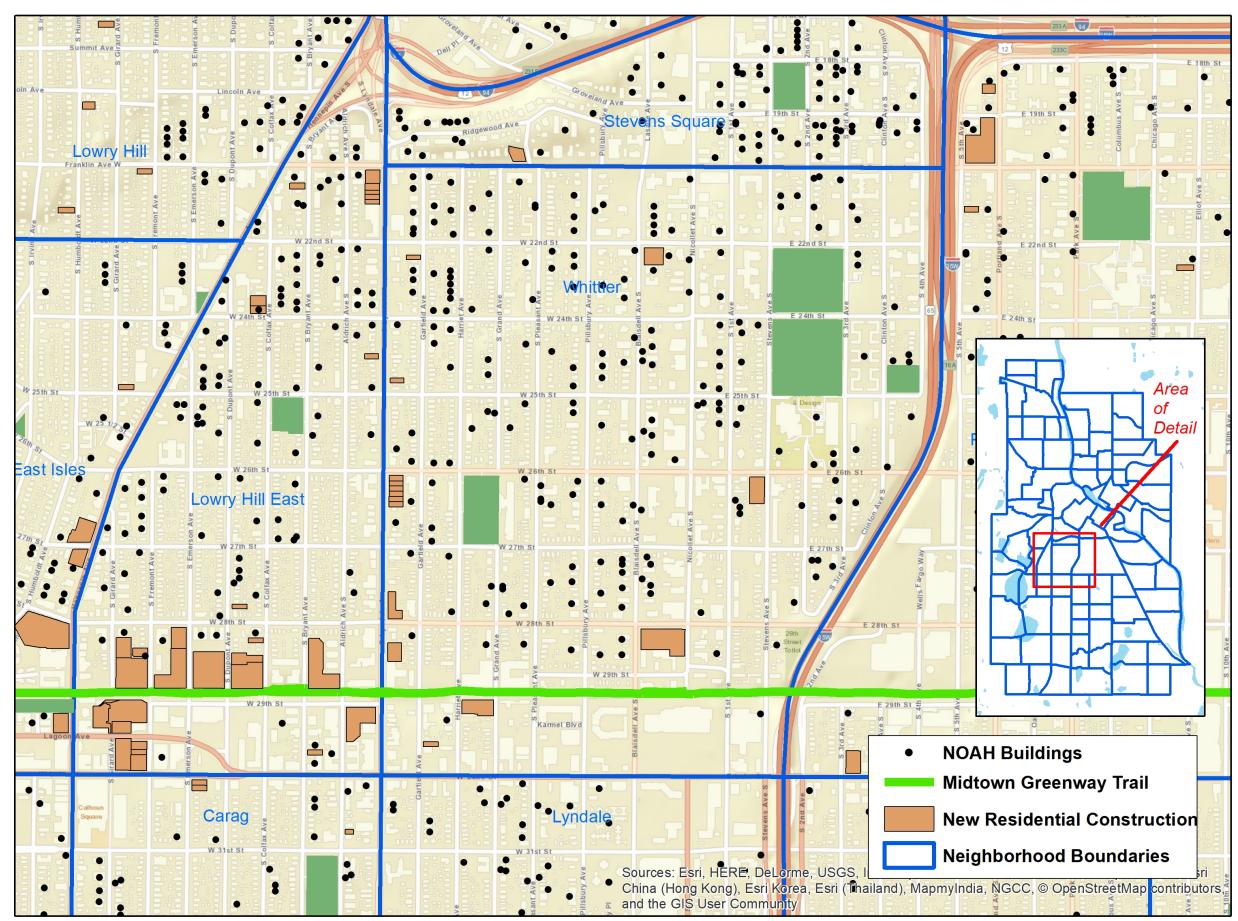

## WHITTIER ALLIANCE

Opportunity/Risk Analysis of NOAH in Whittier

- Will use GIS analysis and qualitative methods to better understand the current landscape of Whittier's NOAH stock and identify individual properties that may be vulnerable to sale.
- Maps will provide the fact basis for a strategic effort to connect with owners on "creative approaches to extend affordability and combat displacement"
- Displacement susceptibility maps will serve as pilot for state-wide effort

#### WHITTIER NEIGHBORHOOD: NOAH Buildings & New Residential Construction, 2010-2018