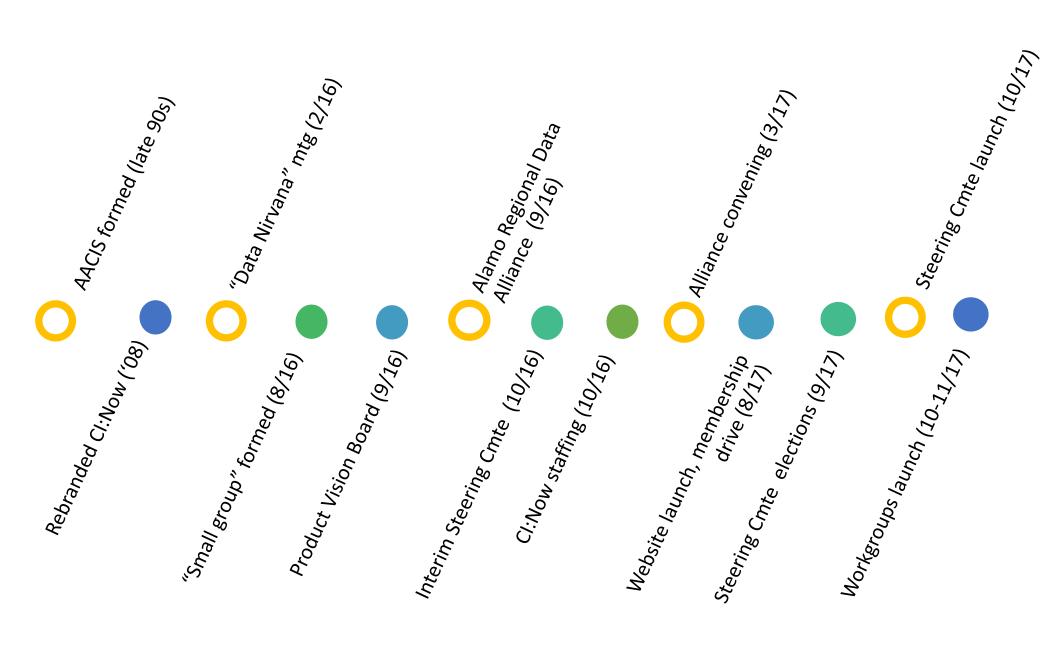

| Maintained data ecosystem map Platform for sharing analysis and presentations with internal and external colleagues | Improve identification and potential access to data                                                                                                                                                                                                                                          |                                 |                                                                       |  |                                                 |