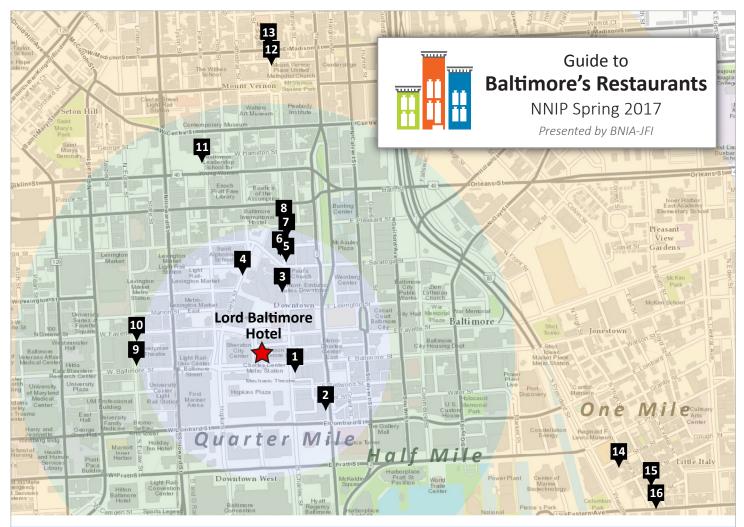

### Quarter Mile (5-10 Minute Walk)

- 1 B&O American Brasserie 2 N. Charles Street (443) 692-6172 \$15-30 | American | Medium
- 2 The Bun Shop 22 Light Street (410) 982-0147 \$5-10 | Coffee & Pastries | Small
- 3 Mekong Delta 222 N. Charles Street (443) 955-1100 \$5-10 | Vietnamese | Small

#### Half Mile (10-15 Minute Walk)

9 Forno
17 N. Eutaw Street
(443) 873-9427
\$10-20 | Pizza | Medium

- 4 Puerto 511 102 W. Clay Street (410) 244-8837 \$15-30 | Peruvian | Small
- 5 Maisy's 313 N. Charles Street (443) 220-0150 \$15-30 | American | Medium
- 6 Cazbar 316 N. Charles Street (410) 528-1222 \$15-30 | Turkish | Medium

21 N. Eutaw Street

(410) 545-5112

**10** Alewife

7 Mick O'Shea's
 328 N. Charles Street
 (410) 539-7504
 \$15-30 | Irish; Pub| Medium

#### 8 HomeSlyce 336 N. Charles Street (443) 501-4000 \$10-20 | Pizza| Medium

#### One Mile (20-25 Minute Walk)

**12 Dooby's** 802 N. Charles Street (410) 609-3162 \$10-20| Korean | Medium

**13 The Helmand** 806 N. Charles Street (410) 752-0311 \$15-30 | Afghan | Medium **14 Vaccarro's** 222 Albermarle Street (410) 685-4905 \$5-10 | Dessert (Italian)| Small

\$15-30 | Gastropub | Medium

**15 Joe Benny's** 313 S. High Street (443) 835-4866 \$10-20 | Italian| Small 11 Mount Vernon Marketplace 520 Park Avenue (443) 796-7392 \$10+ | Varies: Market | Large

**16 Cafe Gia** 410 S. High Street (410) 685-6727 \$10-20 | Italian| Small