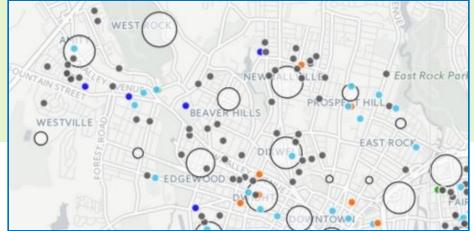

### New Haven Early Childhood Council

2013-14 New Haven PreK Enrollment and Accessibility Commissioned by New Haven Early Childhood Council

#### **Beaver Hills and Newhallville**

**FRPL PreK** 

Students

Assembled by DataHaven

March 2015

Free Slots

0

Subsidized Slots