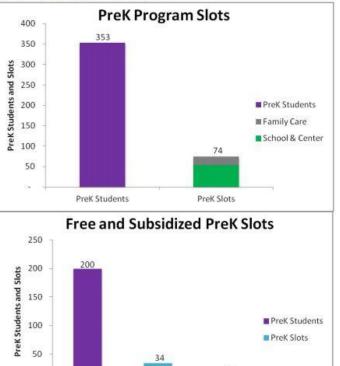

### New Haven Early Childhood Council

2013-14 New Haven PreK Enrollment and Accessibility Commissioned by New Haven Early Childhood Council

#### Westville, Amity, and West Rock

#### **Beaver Hills and Newhallville**

**FRPL PreK** 

Students

Assembled by DataHaven

March 2015

Free Slots

0

Subsidized Slots