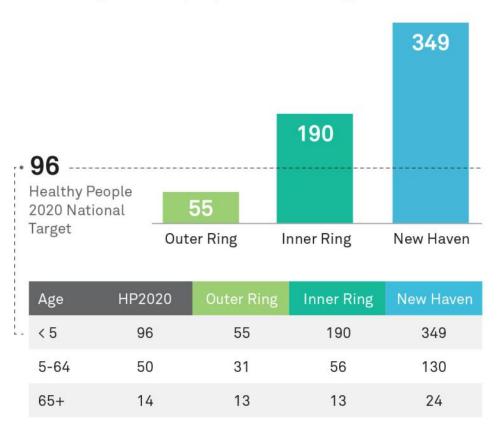

#### **Healthy Kids** HEALTHY BIRTH WEIGHT AND OPTIMAL DEVELOPMENT

Partner with diverse continue amplifying their voices and helping create conditions in united all children can thrive. With ber at a ight the code conditions in united all children can thrive. While ber at a ight Increase the number of children born at a