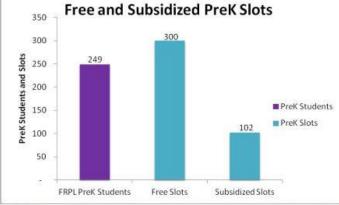

### New Haven Early Childhood Council

2013-14 New Haven PreK Enrollment and Accessibility Commissioned by New Haven Early Childhood Council

#### Westville, Amity, and West Rock

#### **Beaver Hills and Newhallville**

**FRPL PreK** 

Students

Assembled by DataHaven

March 2015

Free Slots

0

Subsidized Slots