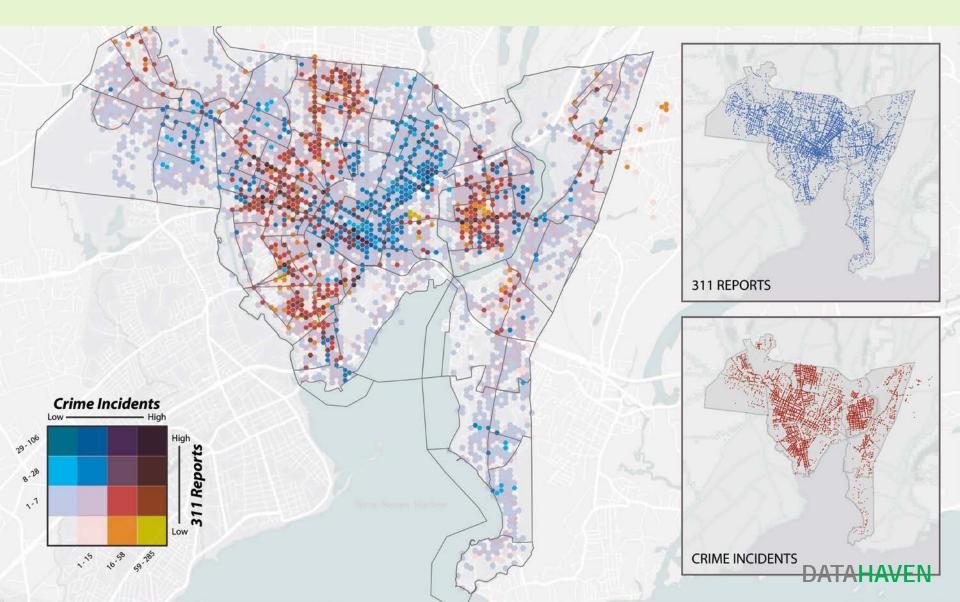

o have the courage to look within ourselves and see who is, and who isn't, doing well." -Angela Blackwell, PolicyLink, at Ford Foundation, 2/2014



"[Data] is about whether we really want to have a democracy, and whether we really want to empower folks who are disempowered now." -New Haven Mayor Toni Harp, at Hartford Library, 3/2014



# DATAHAVEN Data for Community Action



### New Haven Early Childhood Council

2013-14 New Haven PreK Enrollment and Accessibility Commissioned by New Haven Early Childhood Council

#### Westville, Amity, and West Rock





#### **Beaver Hills and Newhallville**

**FRPL PreK** 

Students

Assembled by DataHaven

March 2015



Free Slots

0

Subsidized Slots

#### DataHaven interactive map http://cdb.io/1Flyrnl

## **DATAHAVEN** Data for Community Action



# **Community Wellbeing Survey – Rationale**



# **Community Wellbeing Survey – 2015 Funders**



# **Community Wellbeing Survey – Items Measured**



Neighborhood Environment (Safety, Parks, Walkability, Social Cohesion) Education Access Economic Mobility Transportation Housing Quality Macroeconomic Trends Demographics (e.g., children under 5)

\* = Key determinant of individual well-being (OECD, 2014)

# **Community Wellbeing Survey – Example Data**



# **Greater New Haven** Community **Index** 2013

Benchmarking the People, Economic Opportunity, Health Needs, and Civic Life of Our Region



The Community Foundation for Greater New Haven

YALE-NEW HAVEN HOSPITAL

ANNIE E. CASEY FOUNDATION NEWALLIANCE FOUNDATION

A Core Program of DataHaven DATAHAVEN

for Community Action



Carolyn F